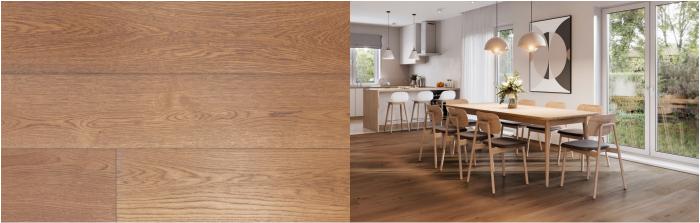

Bringing to life a mixture of modern and classical wooden floor look, our Teak Brown option is perfect for all design styles.

ENGINEERED TIMBER FLOORS

#### **AVAILABLE IN:**

High range pre-coloured wood stains, covered with UV Oil, all applied on a top quality Engineered European Oak timber flooring with standard control on texture, colour and finish.