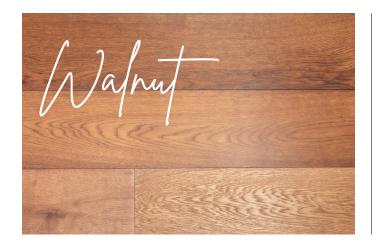

#### **AVAILABLE IN:**

High range pre-coloured wood stains, covered with UV Oil, all applied on a top quality Engineered European Oak timber flooring with standard control on texture, colour and finish.