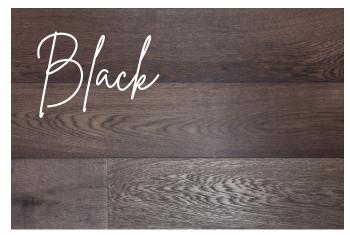

#### **AVAILABLE IN:**

High range pre-coloured wood stains, covered with UV Oil, all applied on a top quality Engineered European Oak timber flooring with standard control on texture, colour and finish.