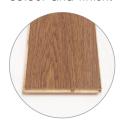

Bringing to life a mixture of modern and classical wooden floor look, our Teak Brown option is perfect for all design styles.

ENGINEERED TIMBER FLOORS

#### **AVAILABLE IN:**

High range pre-coloured wood stains, covered with UV Oil, all applied on a top quality Engineered European Oak timber flooring with standard control on texture, colour and finish.

#### **TECHNICAL**

| Species (Veneer)    | European Oak         |
|---------------------|----------------------|
| Species (Structure) | Eucalypt Ply         |
| Grading             | 90% Clear of Knots   |
| Veneer Wear Layer   | 4mm                  |
| Size (Floorboards)  | 190 x 1900 x 15(4)mm |
| Size (Herringbone)  | 600 x 90 x 15(4)mm   |
| Size (Chevron)      | 810 x 90 x 15(4)mm   |
| Joint System        | Tongue and Groove    |
| Slip Rating*        | P3                   |
| Mean CHF Value      | 4                    |
| Mean Smoke Value    | UV Oil 32            |