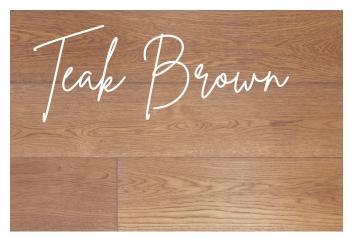

## **AVAILABLE IN:**

High range pre-coloured wood stains, covered with UV Oil, all applied on a top quality Engineered European Oak timber flooring with standard control on texture, colour and finish.

**FLOORBOARDS** 