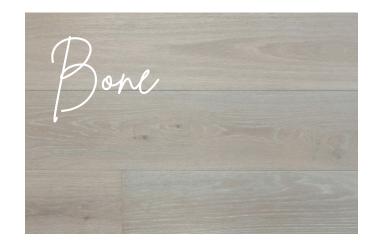

## **AVAILABLE IN:**

High range pre-coloured wood stains, covered with UV Oil, all applied on a top quality Engineered European Oak timber flooring with standard control on texture, colour and finish.

**FLOORBOARDS** 