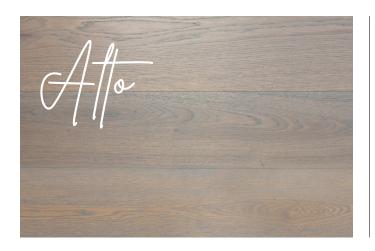

## **AVAILABLE IN:**

High range pre-coloured wood stains, covered with UV Oil, all applied on a top quality Engineered European Oak timber flooring with standard control on texture, colour and finish.

**FLOORBOARDS** 