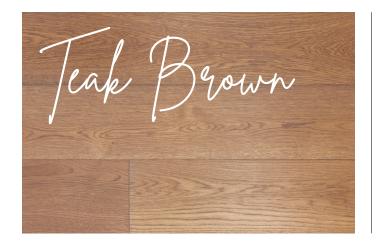

# YES! Colour

PREMIUM OAK COLLECTION

Our Black selection brings with it a hearty look and feel for your design.

### **AVAILABLE IN:**

High range pre-coloured wood stains, covered with UV Oil, all applied on a top quality Engineered European Oak timber flooring with standard control on texture, colour and finish.