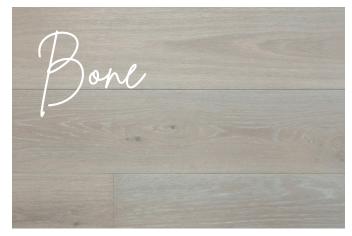

# YES! Colour

PREMIUM OAK COLLECTION

Our Black selection brings with it a hearty look and feel for your design.

### **AVAILABLE IN:**

High range pre-coloured wood stains, covered with UV Oil, all applied on a top quality Engineered European Oak timber flooring with standard control on texture, colour and finish.