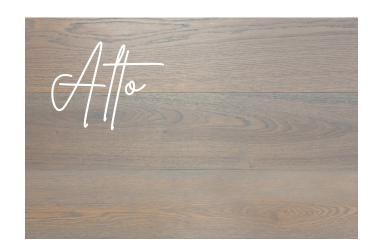

# YES! Colour

PREMIUM OAK COLLECTION

Our Black selection brings with it a hearty look and feel for your design.

### **AVAILABLE IN:**

High range pre-coloured wood stains, covered with UV Oil, all applied on a top quality Engineered European Oak timber flooring with standard control on texture, colour and finish.