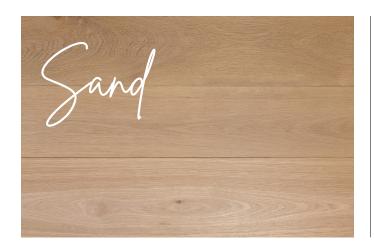

# YES! Colour

PREMIUM OAK COLLECTION

Our Black selection brings with it a hearty look and feel for your design.

### **AVAILABLE IN:**

High range pre-coloured wood stains, covered with UV Oil, all applied on a top quality Engineered European Oak timber flooring with standard control on texture, colour and finish.