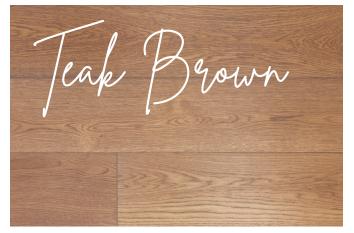

## **AVAILABLE IN:**

High range pre-coloured wood stains, covered with UV Oil, all applied on a top quality Engineered European Oak timber flooring with standard control on texture, colour and finish.

**FLOORBOARDS** 