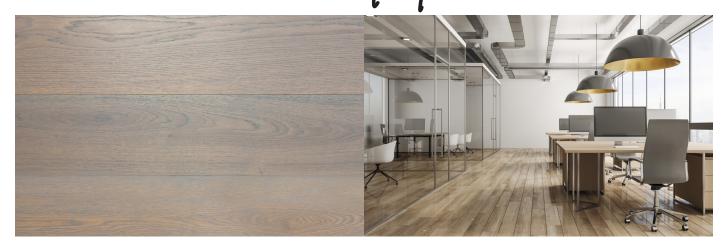

Flexible with multiple styles, our Alto colour adapts nicely to bring your home to life.

## **AVAILABLE IN:**

High range pre-coloured wood stains, covered with UV Oil, all applied on a top quality Engineered European Oak timber flooring with standard control on texture, colour and finish.

**FLOORBOARDS** 