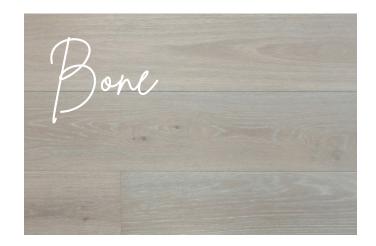

## **AVAILABLE IN:**

High range pre-coloured wood stains, covered with UV Oil, all applied on a top quality Engineered European Oak timber flooring with standard control on texture, colour and finish.

**FLOORBOARDS** 