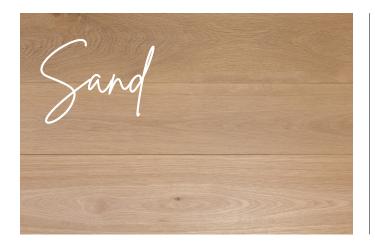

## **AVAILABLE IN:**

High range pre-coloured wood stains, covered with UV Oil, all applied on a top quality Engineered European Oak timber flooring with standard control on texture, colour and finish.

**FLOORBOARDS** 