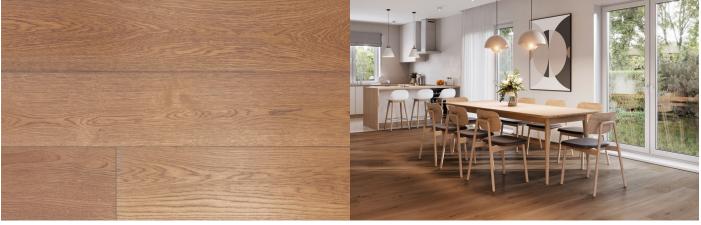

Bringing to life a mixture of modern and classical wooden floor look, our Teak Brown option is perfect for all design styles.

## AVAILABLE IN:

High range pre-coloured wood stains, covered with UV Oil, all applied on a top quality Engineered European Oak timber flooring with standard control on texture, colour and finish.

FLOORBOARDS HERRINGBONE