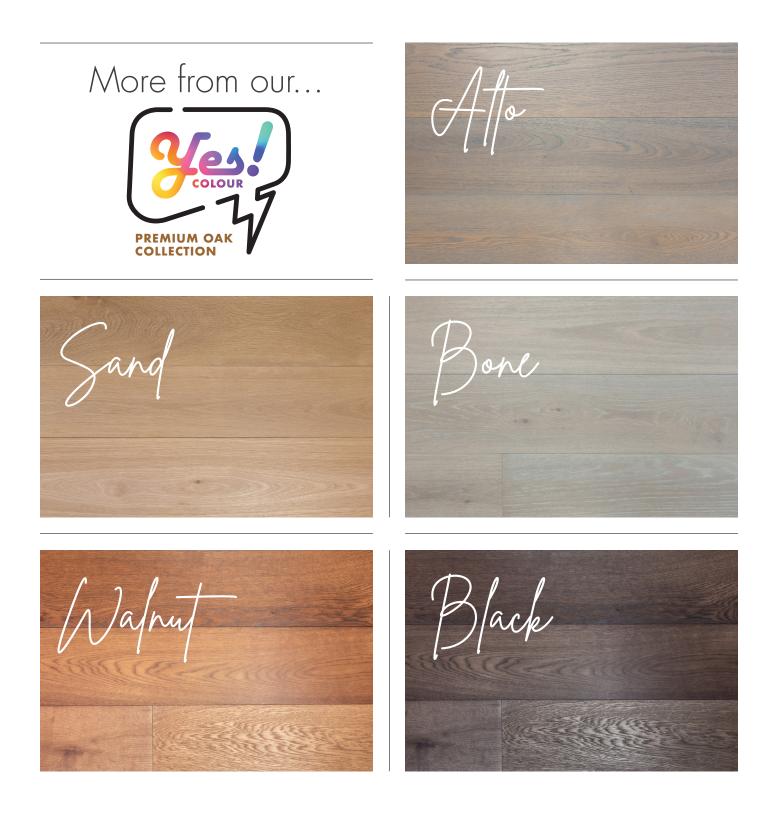

## AVAILABLE IN:

High range pre-coloured wood stains, covered with UV Oil, all applied on a top quality Engineered European Oak timber flooring with standard control on texture, colour and finish.

FLOORBOARDS HERRINGBONE