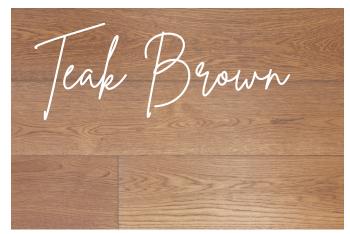

## **AVAILABLE IN:**

High range pre-coloured wood stains, covered with UV Oil, all applied on a top quality Engineered European Oak timber flooring with standard control on texture, colour and finish.

**FLOORBOARDS** 