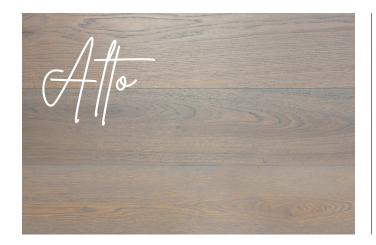

timber flooring with standard control on texture, colour and finish.







**FLOORBOARDS** 

HERRINGBONE

CHEVRON

## **TECHNICAL**

| Species (Veneer)    | European Oak         |
|---------------------|----------------------|
| Species (Structure) | Eucalypt Ply         |
| Grading             | 90% Clear of Knots   |
| Veneer Wear Layer   | 4mm                  |
| Size (Floorboards)  | 190 x 1900 x 15(4)mm |
| Size (Herringbone)  | 600 x 90 x 15(4)mm   |
| Size (Chevron)      | 810 x 90 x 15(4)mm   |
| Joint System        | Tongue and Groove    |
| Slip Rating*        | P3                   |
| Mean CHF Value      | 4                    |
| Mean Smoke Value    | UV Oil 32            |

<sup>\*</sup>Slip rating can differ depending on texture chosen by client

## More from our...

















weloveparquet.com.au