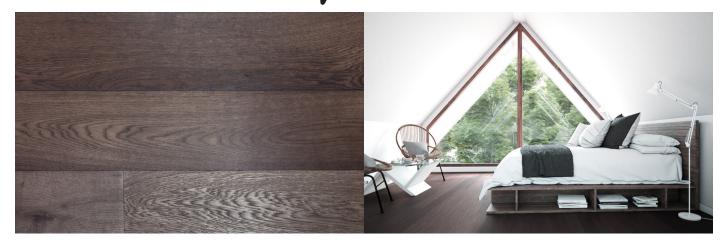

Our Black selection brings with it a hearty look and feel for your design.

## AVAILABLE IN:

High range pre-coloured wood stains, covered with UV Oil, all applied on a top quality Engineered European Oak timber flooring with standard control on texture, colour and finish.

FLOORBOARDS HERRINGBONE