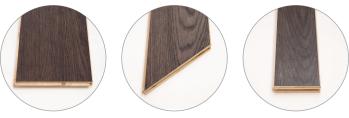

## TECHNICAL

| Species (Veneer)    | European Oak         |
|---------------------|----------------------|
| Species (Structure) | Eucalypt Ply         |
| Grading             | 90% Clear of Knots   |
| Veneer Wear Layer   | 4mm                  |
| Size (Floorboards)  | 190 x 1900 x 15(4)mm |
| Size (Herringbone)  | 600 x 90 x 15(4)mm   |
| Size (Chevron)      | 810 x 90 x 15(4)mm   |
| Joint System        | Tongue and Groove    |
| Slip Rating*        | P3                   |
| Mean CHF Value      | 4                    |
| Mean Smoke Value    | UV Oil 32            |