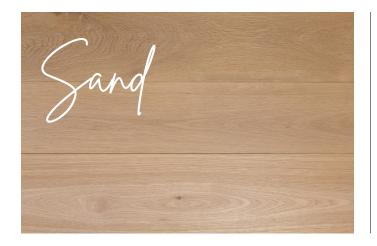

Flexible with multiple styles, our Alto colour adapts nicely to bring your home to life.

## **AVAILABLE IN:**

High range pre-coloured wood stains, covered with UV Oil, all applied on a top quality Engineered European Oak timber flooring with standard control on texture, colour and finish.

**FLOORBOARDS** 