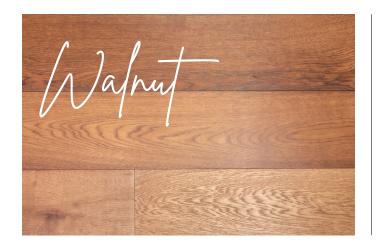

## **AVAILABLE IN:**

High range pre-coloured wood stains, covered with UV Oil, all applied on a top quality Engineered European Oak timber flooring with standard control on texture, colour and finish.

**FLOORBOARDS** 