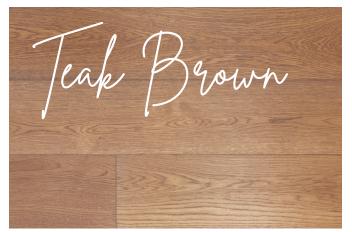

## **AVAILABLE IN:**

High range pre-coloured wood stains, covered with UV Oil, all applied on a top quality Engineered European Oak timber flooring with standard control on texture, colour and finish.

**FLOORBOARDS** 