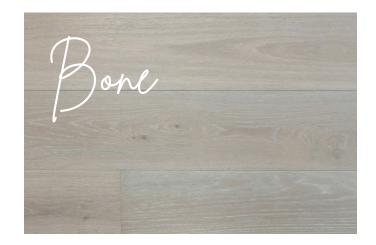

Flexible with multiple styles, our Alto colour adapts nicely to bring your home to life.

## **AVAILABLE IN:**

High range pre-coloured wood stains, covered with UV Oil, all applied on a top quality Engineered European Oak timber flooring with standard control on texture, colour and finish.

**FLOORBOARDS** 